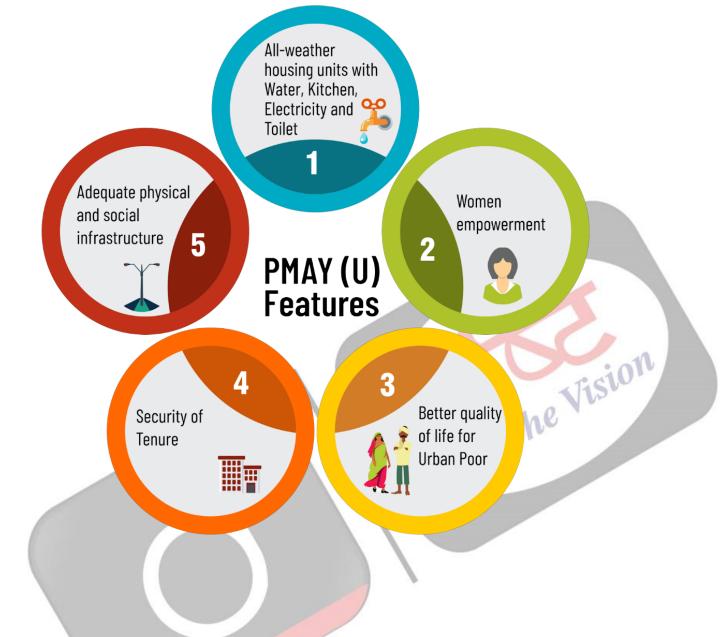

## **Key Points**

- Pradhan Mantri Awas Yojana (PMAY):
  - About:
    - It is a major scheme launched by the Government of India with the aim of providing housing to the poor and low-income groups in the country.
    - This scheme was initiated in 2015, with the main goal of providing a roof over everyone's head by 2022.
      - However, the government missed this target and in August 2022 extended the deadline to ensure "housing for all" to December 2024.
    - Under the **PMAY**, the government has planned to build millions of new houses across the country.
    - This scheme has been particularly important for the rural and urban poor, as many people did not have their own homes.
    - It is especially beneficial for those living in temporary shelters or slums.
  - Benefits of Pradhan Mantri Awas Yojana:
    - Affordable Loans: Under PMAY, affordable loans are provided to the poor and lower-middle-class people to buy houses. This is known as the <u>Credit Linked</u> <u>Subsidy Scheme (CLSS)</u>.
      - Under this, a subsidy of up to ₹2.5 lakh is given, which provides a reduction in the interest rate on loans for buying a house.
      - Women, Scheduled Castes (SC), Scheduled Tribes (ST), and Other Backward Classes (OBC) are given priority.
    - **Subsidy:** This scheme also provides cash subsidies, which are useful for the **construction**, **repair**, or **renovation of houses**.
    - There are different schemes for rural and urban areas under PMAY.
      - In rural areas, a subsidy of up to ₹1.2 lakh is provided for building or improving houses, while in urban areas, a subsidy of up to ₹2.67 lakh is given.
    - Quality and Design of Houses: Special attention is given to the quality of houses built under PMAY.
      - Efforts are made to make these houses durable and safe. Additionally, the design of the houses is made in such a way that they are suitable for all weather conditions and comfortable for all family members.