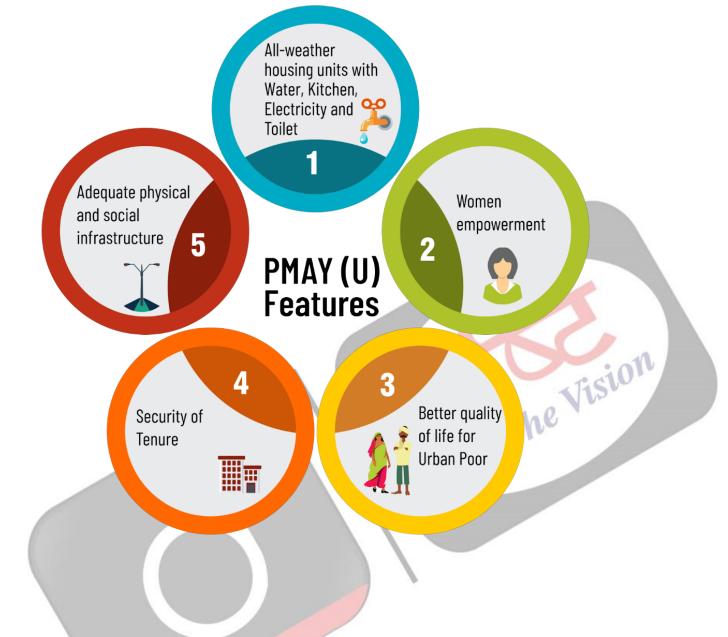

## **Key Points**

- Pradhan Mantri Awas Yojana (PMAY):
  - About:
    - It is a major scheme launched by the Government of India with the aim of providing housing to the poor and low-income groups in the country.
    - This scheme was initiated in 2015, with the main goal of providing a roof over everyone's head by 2022.
      - However, the government missed this target and in August 2022 extended the deadline to ensure "housing for all" to December 2024.
    - Under the **PMAY**, the government has planned to build millions of new houses across the country.
    - This scheme has been particularly important for the rural and urban poor, as many people did not have their own homes.
    - It is especially beneficial for those living in temporary shelters or slums.
  - Benefits of Pradhan Mantri Awas Yojana:
    - Affordable Loans: Under PMAY, affordable loans are provided to the poor and lower-middle-class people to buy houses. This is known as the <u>Credit Linked</u> <u>Subsidy Scheme (CLSS)</u>.
      - Under this, a subsidy of up to ₹2.5 lakh is given, which provides a reduction in the interest rate on loans for buying a house.
      - Women, Scheduled Castes (SC), Scheduled Tribes (ST), and Other Backward Classes (OBC) are given priority.
    - **Subsidy:** This scheme also provides cash subsidies, which are useful for the **construction**, **repair**, or **renovation of houses**.
    - There are different schemes for rural and urban areas under PMAY.
      - In rural areas, a subsidy of up to ₹1.2 lakh is provided for building or improving houses, while in urban areas, a subsidy of up to ₹2.67 lakh is given.
    - Quality and Design of Houses: Special attention is given to the quality of houses built under PMAY.
      - Efforts are made to make these houses durable and safe. Additionally, the design of the houses is made in such a way that they are suitable for all weather conditions and comfortable for all family members.