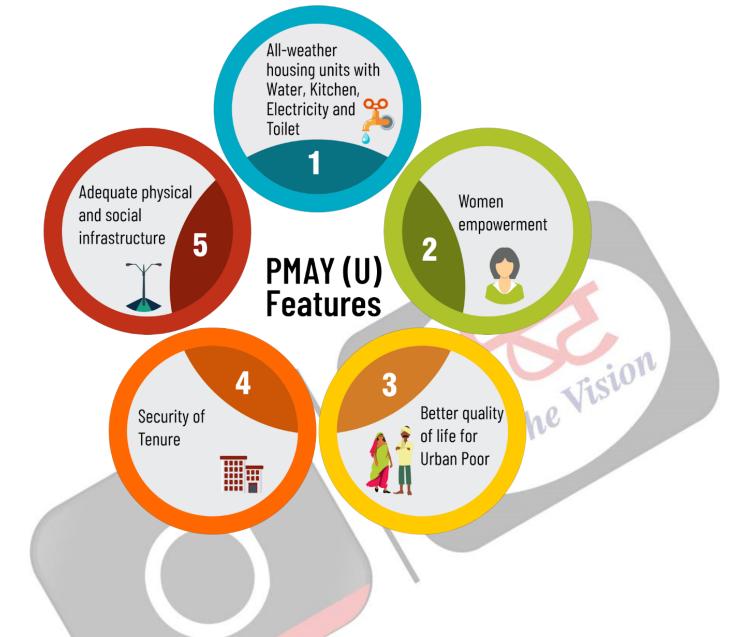

## **Key Points**

- Pradhan Mantri Awas Yojana (PMAY):
  - About:
    - It is a major scheme launched by the Government of India with the aim of providing housing to the poor and low-income groups in the country.
    - This scheme was initiated in 2015, with the main goal of providing a roof over everyone's head by 2022.
      - However, the government missed this target and in August 2022 extended the deadline to ensure "housing for all" to December 2024.
    - Under the **PMAY**, the government has planned to build millions of new houses across the country.
    - This scheme has been particularly important for the rural and urban poor, as many people did not have their own homes.
    - It is especially beneficial for those living in temporary shelters or slums.
  - Benefits of Pradhan Mantri Awas Yojana:
    - Affordable Loans: Under PMAY, affordable loans are provided to the poor and lower-middle-class people to buy houses. This is known as the <u>Credit Linked</u> <u>Subsidy Scheme (CLSS)</u>.
      - Under this, a subsidy of up to ₹2.5 lakh is given, which provides a reduction in the interest rate on loans for buying a house.
      - Women, Scheduled Castes (SC), Scheduled Tribes (ST), and Other Backward Classes (OBC) are given priority.
    - **Subsidy:** This scheme also provides cash subsidies, which are useful for the **construction**, **repair**, or **renovation of houses**.
    - There are different schemes for rural and urban areas under PMAY.
      - In rural areas, a subsidy of up to ₹1.2 lakh is provided for building or improving houses, while in urban areas, a subsidy of up to ₹2.67 lakh is given.
    - Quality and Design of Houses: Special attention is given to the quality of houses built under PMAY.
      - Efforts are made to make these houses durable and safe. Additionally, the design of the houses is made in such a way that they are suitable for all weather conditions and comfortable for all family members.