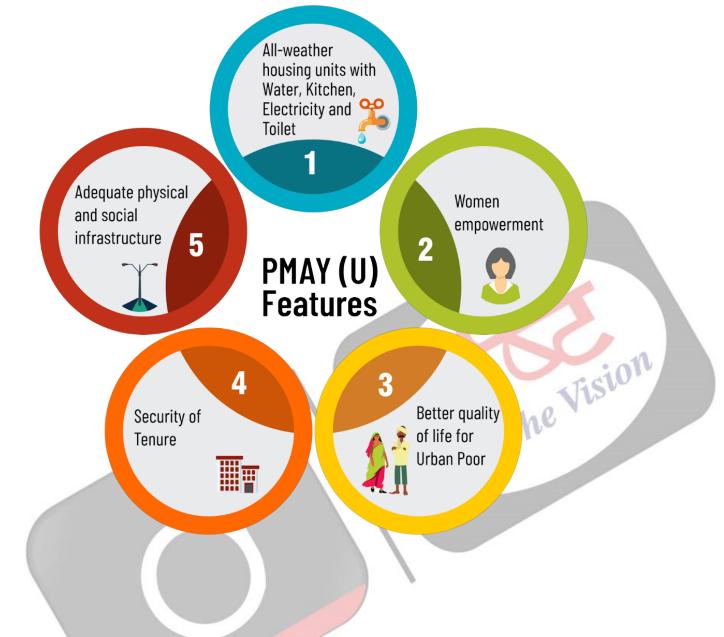

## **Key Points**

- Pradhan Mantri Awas Yojana (PMAY):
  - About:
    - It is a major scheme launched by the Government of India with the aim of providing housing to the poor and low-income groups in the country.
    - This scheme was initiated in 2015, with the main goal of providing a roof over everyone's head by 2022.
      - However, the government missed this target and in August 2022 extended the deadline to ensure "housing for all" to December 2024.
    - Under the **PMAY**, the government has planned to build millions of new houses across the country.
    - This scheme has been particularly important for the rural and urban poor, as many people did not have their own homes.
    - It is especially beneficial for those living in temporary shelters or slums.
  - Benefits of Pradhan Mantri Awas Yojana:
    - Affordable Loans: Under PMAY, affordable loans are provided to the poor and lower-middle-class people to buy houses. This is known as the <u>Credit Linked</u> <u>Subsidy Scheme (CLSS)</u>.
      - Under this, a subsidy of up to ₹2.5 lakh is given, which provides a reduction in the interest rate on loans for buying a house.
      - Women, Scheduled Castes (SC), Scheduled Tribes (ST), and Other Backward Classes (OBC) are given priority.
    - **Subsidy:** This scheme also provides cash subsidies, which are useful for the **construction**, **repair**, or **renovation of houses**.
    - There are different schemes for rural and urban areas under PMAY.
      - In rural areas, a subsidy of up to ₹1.2 lakh is provided for building or improving houses, while in urban areas, a subsidy of up to ₹2.67 lakh is given.
    - Quality and Design of Houses: Special attention is given to the quality of houses built under PMAY.
      - Efforts are made to make these houses durable and safe. Additionally, the design of the houses is made in such a way that they are suitable for all weather conditions and comfortable for all family members.