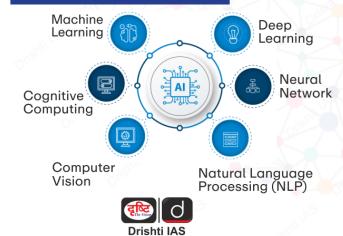

ce (AI)**

<u>//\_</u>



# Artificial *i*ntelligence(AI)

Al is the simulation of human intelligence in machines programmed to think and learn like humans, capable of problem-solving, reasoning, and adapting to new information.

### Al Timeline - Major Milestones Turing Test Proposed; First 1950s Al Programs Developed **Dartmouth Conference** 1956 Coins "Artificial Intelligence Eliza Chatbot Created; Early 1960s **Neural Networks Emerge** Deep Blue - a Chess-Playing 1996 Program Deep Learning Breakthrough 2012 in Image Recognition Generative Adversarial 2014 Networks (GANs) Introduced **GPT-3** Demonstrates 2020 Advanced Language Generation Chatgpt Launches, Bringing 2022 Conversational AI to Masses Generative Al Boom; Major 2023 Tech Companies Release Al Models

## KEY COMPONENTS OF AI



#### **Applications of Al**

- (9) Healthcare: Personalised medicine
- (5) Finance: Algorithmic trading
- (5) Transportation: Autonomous vehicles
- Marketing & Customer Service: Targeted advertising, chatbots
- Education: Adaptive learning systems, personalised tutoring
- Agriculture: Crop monitoring
- (9) Cybersecurity: Threat detection
- Energy: Smart grid management, consumption forecasting

#### **Concerns**

- Deepfakes & misinformation
- Algorithmic bigs
- Automation & job displacement
- Privacy issues
- Data ownership & liability issue
- Ethical decision-making complexes

#### Regulating AI

- Global Partnership on Al (GPAI) launched in 2020
- Bletchley Declaration (2023): Enhance Global
  Collaboration on Al
- G20 New Delhi Leaders' Declaration (2023):
  Harnessing Al responsibly