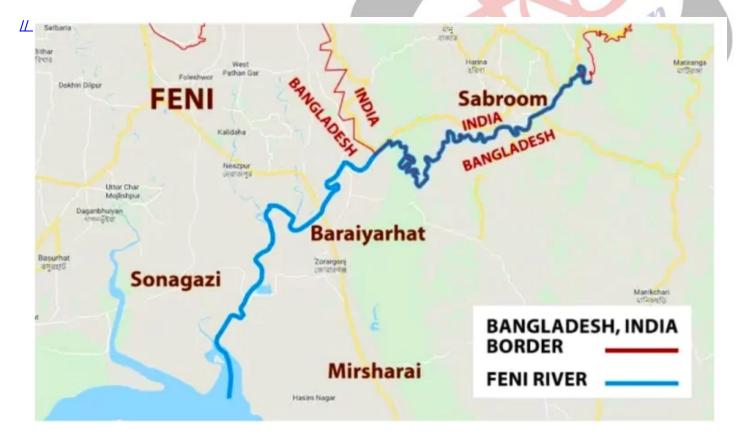

## About:

- Sabroom is located in **South Tripura district in Tripura.** It is located on the banks of the **Feni River,** which **separates India and Bangladesh.**
- It is connected to the Chittagong port of Bangladesh through <u>Maitree Bridge</u> on River Feni.
- It will enhance the transportation of passengers and goods between India and Bangladesh.