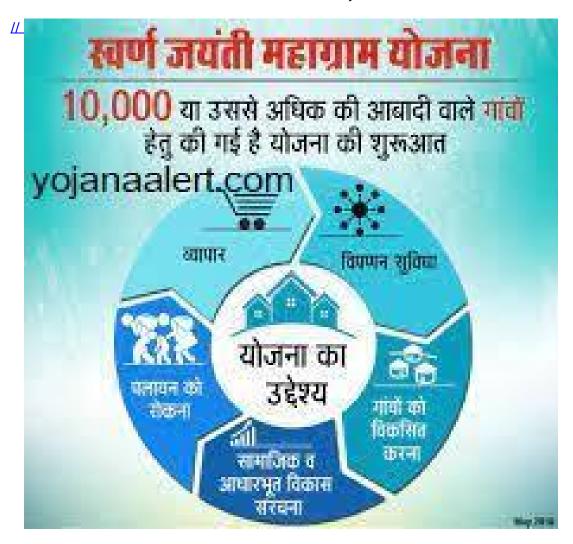

## **Key Points**

- Under the 'Mahagram Yojana', sewerage treatment plants will be set up in all those villages of the state, whose population is more than ten thousand. Faecal Sludge Treatment Plants (FSTPs) will be set up in villages whose population is less than 10,000 and more than 8,000.
- Under this scheme, a sewerage system will also be arranged in Chang Village.
- On this occasion, the Chief Minister informed that the school building of Chang Village would be renovated in collaboration with Lord Swaraj Paul Foundation.