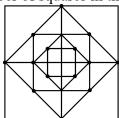

certain way and form a group. Which one does not belong to this group?

- (a) Dear
- (b) Horse
- (c) Jackal
- (d) Giraffe

**49.** Study the different positions of a cube as given below. Which number will occur on the face opposite to 4?



 $\begin{array}{c|c}
4 \\
3 \\
2 \\
3 \\
1
\end{array}$ (iv)

- (a) 3
- (b) 5
- (c) 1
- (d) 6

**50.** The following data gives the results of a sample survey of three categories A, B and C:

| A | В | С | С | A | В | A | В | С | С | A | В | С | A | С |
|---|---|---|---|---|---|---|---|---|---|---|---|---|---|---|
| A | C | A | В | C | A | В | С | С | C | C | A | С | C | C |

The percentage of elements in this sample belonging to the category B is:

- (a) 30%
- (b) 20%
- (c) 50%
- (d) 40%

**51.** What is the number of squares in the following figure?



(a) 12

(b) 17

(c) 13

(d) None of these

**52.** A boy in rainy season while going to school takes one step forward but he has to take two steps backward. How can he reach the school?

(a) By using an umbrella

- (b) By means of a cycle
- (c) By facing home and walking
- (d) By facing the school and walking

45. नीचे दी हुई भिन्नों को घटते हुए क्रम में व्यवस्थित कीजिए :

 $\frac{2}{3}, \frac{4}{5}, \frac{3}{8}, \frac{1}{2}$ 

- (a)  $\frac{4}{5}, \frac{2}{3}, \frac{1}{2}, \frac{3}{8}$  (b)  $\frac{2}{3}, \frac{4}{5}, \frac{3}{8}, \frac{1}{2}$  (c)  $\frac{4}{5}, \frac{1}{2}, \frac{3}{8}, \frac{2}{3}$  (d)  $\frac{4}{5}, \frac{3}{8}, \frac{2}{3}, \frac{1}{2}$

46. निम्नलिखित में लुप्त अक्षर है:

| В | G | L |
|---|---|---|
| С | Н | M |
| G | L | ? |
|   | _ |   |

- (b) O
- (c) P
- (d)