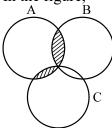

23.5%

(b) 22%

18% (d)

Four of the following five numbers are alike in a certain way and so form a group. Which one does not belong to that group?

22, 26, 34, 46, 72

(a) 22

34 (b)

(c) 72

None of these (d)

JN is related to which of the following in the same way as AE is related to DH?

(a) GK

PR

OU

MQ

The value of  $\left( (0.000064)^{\frac{1}{2}} \right)^{\frac{1}{3}}$  is :

(a) 0.02

(b) 0.2

0.002

None of these

The volume of a cube is V. The total length of its edges is:

(a)  $8\sqrt{V}$  (b)  $12\sqrt{V}$  (c)  $8V^{\frac{1}{3}}$ 

(d)  $12V^{\frac{1}{3}}$ 

77. If (x + y + 2p + 3q)(x - y - 2p + 3q) = (x - y + 2p - 3q)(x + y - 2p - 3q), then  $\frac{x}{y} = ?$ 

(a)  $\frac{p}{q}$  (b)  $\frac{q}{p}$  (c)  $\frac{2p}{3q}$  (d)  $\frac{3p}{2q}$ 

In the figure, **78.** 



the shaded region represents:

 $A \cup B \cup C$ (a)

(b)  $A \cup (B \cap C)$ 

 $A \cap (B \cap C)$ 

(d)  $A \cap (B \cup C)$ 

Two trains, 130 m and 110 m long are going in the same direction. Faster train takes 1 minute to pass the other completely. If they move in opposite direction, they pass each other in 3 seconds. Difference in the speeds of the trains is:

4 m/sec

3 m/sec (b)

(c) 2 m/sec

(d) 1 m/sec

At the rate of 10% compound interest per annum, in how many years, ₹ 1,000 will become ₹ 1,331 ?

(a) 2

2.5 (b)

3 (c)

3.5 (d)

| SLK | COMPONENT AT COMPONENT OF COMPONENT COMPONENT | LL COMPONENTIAL COMPONENTIAL COMPONENTIAL COMPONENTIAL COMPONE | MALINT COMMONIUM TO COMMONIUM | ни, сочновени, сочнове | THAL COMPONENTIAL COMPONENTIAL C | COMPORANTAL COMPORANTAL COMPORANTAL