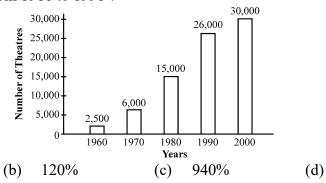

| C1 '1 1      | ]           | Height     |           | Tr 4 1      |                      |
|            |                     | Children     | Medium      | Short      | Tall      | Total       |                      |
|            |                     | Boys         | _           | _          | 20        |             |                      |
|            |                     | Girls        | _           | _          | _         | 64          |                      |
|            |                     | Total        | _           | 60         | _         | _           |                      |

(b) 10

(a)

12%

(d) cannot be determined

**34.** On the basis of following bar-diagram, tell, what is the percentage increase in the number of movie theatres from 1960 to 1990?



35. The following Bar diagram shows the population of Mumbai and Delhi (in thousands) in a certain year. Number within brackets denote % of males in the given population.



If 90% of males in Mumbai are literate and if 80% of females in Delhi are literate, then ratio of number of illiterate males in Mumbai to number of illiterate females in Delhi is close to :

(a) 0.89

(b) 0.32

(c) 1.73

(d) 0.61

1300%

<sup>\*</sup> half the children are either tall or short.

<sup>\*</sup> forty percent of the children are girls.

<sup>\*</sup> one third of the boys are of medium height.

<sup>(</sup>a) 0

<sup>(</sup>c) 20

| 32. | चार उत्त | ार आकृति | यों में से वह | एक चुनिए | ए जो निम्नी | लिखित आ | कृतियों का द्र | कम जारी रखे : |
|-----|----------|----------|---------------|----------|-----