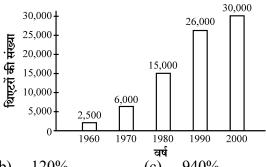

--------|---------------|----------|-------------|---------|----------------|---------------|
|     |          |          | //            | //       | ///         | ///     |                |               |

निम्नलिखित जानकारी के आधार पर बतायें कि कितनी लडिकयाँ लम्बी हैं ?

| बच्चे    |     | ಹಷ   |       |     |
|----------|-----|------|-------|-----|
| अप्प     | औसत | छोटा | लम्बा | कुल |
| लड़के    | _   | _    | 20    | _   |
| लड़िकयाँ | _   | _    | _     | 64  |
| कुल      | _   | 60   | _     | _   |

- आधे बच्चे या तो लम्बे हैं या छोटे हैं।
- चालीस प्रतिशत बच्चे लड़िकयाँ हैं।
- एक तिहाई लड़के औसत कद के हैं।
- 0 (a)

(b) 10

(c) 20

ज्ञात नहीं किया जा सकता (d)

नीचे दिए गए दण्ड आलेख के आधार पर बताइये कि 1960 से 1990 तक चित्रपट थिएटरों की संख्या में कितने प्रतिशत की वृद्धि हुई ?



- 12% (a)
- 120% (b)
- 940% (c)
- 1300% (d)

निम्नलिखित दण्ड आलेख किसी वर्ष की मुम्बई और दिल्ली की जनसंख्या (हजार में) दर्शाता है। कोष्ठक के अंक जनसंख्या में पुरुषों का प्रतिशत दर्शाते हैं।



यदि मुम्बई में 90% पुरुष साक्षर हों और दिल्ली में 80% महिलायें साक्षर हों, तो मुम्बई में निरक्षर पुरुषों की संख्या और दिल्ली में निरक्षर महिलाओं की संख्या का निकटतम अनुपात होगा :

- (a) 0.89
- 0.32 (b)
- (c) 1.73
- (d) 0.61

| 36. | What will appear LOM: NMK:: P                              |             | of question man | rk (?) sł  | nown below?     |            |                                          |
|-----|------------------------------------------------------------|-------------|-----------------|------------|-----------------|------------|------------------------------------------|
|