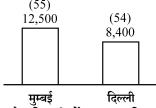

6

25. When a number is divisible by 7, it gives 3 as remainder. Find the total possible numbers

(c)

15

(d) 18

SLK

of such type lying between 11 and 100.

(b) 12