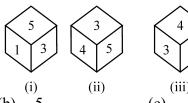

rac{4}{5}, \frac{3}{8}, \frac{1}{2}$ 

- (a)  $\frac{4}{5}, \frac{2}{3}, \frac{1}{2}, \frac{3}{8}$  (b)  $\frac{2}{3}, \frac{4}{5}, \frac{3}{8}, \frac{1}{2}$  (c)  $\frac{4}{5}, \frac{1}{2}, \frac{3}{8}, \frac{2}{3}$  (d)  $\frac{4}{5}, \frac{3}{8}, \frac{2}{3}, \frac{1}{2}$

46. निम्नलिखित में लुप्त अक्षर है:

| В | G | L |
|---|---|---|
| С | Н | M |
| G | L | ? |
|   | _ |   |

- (b) O
- (c) P
- (d) Q

दो गोलों, जिनकी त्रिज्यायें 1:2 के अनुपात में हैं, के आयतन का अनुपात है:

- (b) 1:8
- (c) 1:4
- (d) 2:7

निम्नलिखित चार शब्दों में से तीन किसी एक प्रकार से समान हैं तथा एक समूह बनाते हैं। कौन सा एक, उस 48. समूह का सदस्य नहीं है ?

- (a) हिरन
- (b) घोड़ा
- (c) गीदड
- (d) जिराफ

49. नीचे दिए गए एक घन की विभिन्न स्थितियों का अध्ययन कीजिए और बताइए कि 4 के विपरीत फलक पर कौन सी संख्या आयेगी ?



- (a) 3
- (c)

(iv)

**50.** निम्नलिखित आँकड़ें तीन वर्गों A,B तथा C के लिए किए गये प्रतिदर्श सर्वेक्षण के परिणाम हैं :

| A | В | С | С | A | В | A | В | С | С | A | В | С | A | С |
|---|---|---|---|---|---|---|---|---|---|---|---|---|---|---|
| A | С | Α | В | С | A | В | C | С | C | С | A | С | C | С |

इस प्रतिदर्श में वर्ग B से सम्बद्ध अवयवों का प्रतिशत है :

- (a) 30%
- (b) 20%
- (c) 50%
- (d) 40%

51. नीचे दिये गये चित्र में वर्गों की संख्या कितनी है ?



- 12 (a)
- (b) 17
- (c) 13
- (d) इनमें से कोई नहीं

एक लड़का वर्षा के मौसम में स्कूल जाते हुए एक कदम आगे बढ़ाता है, पर उसे दो कदम पीछे की ओर लेने पड़ते हैं। वह अपने स्कूल कैसे पहुँच सकता है ?

(a) छाता लेकर

- (b) साइकिल द्वारा
- (c) घर की ओर मुँह करते हुए चलने पर
- (d) स्कूल की ओर मुँह करके चलने पर

| 53.                 | Read