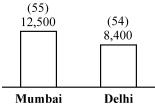

ort      | Tall      | Total       |                      |
|            |                     | Boys         | _           | _          | 20        |             |                      |
|            |                     | Girls        | _           | _          | _         | 64          |                      |
|            |                     | Total        | _           | 60         | _         | _           |                      |

(b) 10

(a)

12%

(d) cannot be determined

**34.** On the basis of following bar-diagram, tell, what is the percentage increase in the number of movie theatres from 1960 to 1990?



35. The following Bar diagram shows the population of Mumbai and Delhi (in thousands) in a certain year. Number within brackets denote % of males in the given population.



If 90% of males in Mumbai are literate and if 80% of females in Delhi are literate, then ratio of number of illiterate males in Mumbai to number of illiterate females in Delhi is close to :

(a) 0.89

(b) 0.32

(c) 1.73

(d) 0.61

1300%

<sup>\*</sup> half the children are either tall or short.

<sup>\*</sup> forty percent of the children are girls.

<sup>\*</sup> one third of the boys are of medium height.

<sup>(</sup>a) 0

<sup>(</sup>c) 20

| 32. | चार उत्त | ार आकृति | यों में से वह | एक चुनिए | ए जो निम्नी | लिखित आ | कृतियों का द्र | कम जारी रखे : |
|-----|----------|----------|---------------|----------|-------------|---------|----------------|---------------|
|     |          |          | //            | //       | ///         | ///     |                |               |

निम्नल