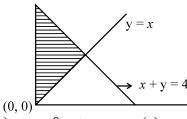

|        |                      |             |              |              | 5%         |                         |          |                 |         |
|            |        |                      |             | उत्पाद एव    |              | $\times$   |                         |          |                 |         |
|            |        |                      |             | सीमा शल्ब    | क्र          | विविध      |                         |          |                 |         |

तो पाई-आलेख में आयकर का कोण होगा :

- (a) 118.8°
- (b) 120°
- (c) 117.6°
- (d) 126°

- 69. निम्नलिखित शृंखला में लुप्त संख्या ज्ञात कीजिए :
  - 1, 1, 3, 9, 6, 36, 10, 100, \_\_, 225
  - (a) 15
- (b) 16
- (c) 20
- (d) 25
- 70. नीचे दिए गये छायांकित क्षेत्र के लिए निम्नलिखित में से कौन सा सही है ?



(a)  $x \ge 0, y \le x$ 

(b)  $x = 0, y \ge x$ 

- (c)  $x \ge 0, y \ge x$
- (d) x > 0, y > x

| 71. | If $9^x = \frac{9}{3^x}$ , then the value of x is: |
|-----|----------------------------------------------------|
|-----|----------------------------------------------------|

(b)  $\frac{3}{2}$ 

(c) 1

(d) 0

Two numbers B and C are respectively, 15% and 32% less than a third number A. By what percentage is the number C less than the number B?

(a) 23.5%

(b) 22%

18% (d)

Four of the following five numbers are alike in a certain way and so form a group. Which one does not belong to that group?

22, 26, 34, 46, 72

(a) 22

34 (b)

(c) 72

None of these (d)

JN is related to which of the following in the same way as AE is related to DH?

(a) GK

PR

OU

MQ

The value of  $\left( (0.00