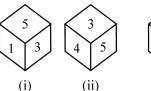

3}{8}$ 

(b)  $\frac{2}{3}, \frac{4}{5}, \frac{3}{8}, \frac{1}{2}$ 

(c)  $\frac{4}{5}, \frac{1}{2}, \frac{3}{8}, \frac{2}{3}$ 

(d)  $\frac{4}{5}, \frac{3}{8}, \frac{2}{3}, \frac{1}{2}$ 

**46.** The missing letter in the following is:

| В | G        | L |
|---|----------|---|
| С | Н        | M |
| G | L        | ? |
|   | <u> </u> |   |

- (a) R
- (b) O
- (c) I

(d) Q

**47.** The ratio of volumes of two spheres, whose radii are in the ratio 1 : 2, is :

- (a) 1:2
- (b) 1:8
- (c) 1:4
- (d) 2:7

**48.** Three of the following four words are alike in a certain way and form a group. Which one does not belong to this group?

- (a) Dear
- (b) Horse
- (c) Jackal
- (d) Giraffe

**49.** Study the different positions of a cube as given below. Which number will occur on the face opposite to 4?



 $\begin{array}{c|c}
4 \\
3 \\
2 \\
3 \\
1
\end{array}$ (iv)

- (a) 3
- (b) 5
- (c) 1
- (d) 6

**50.** The following data gives the results of a sample survey of three categories A, B and C:

| A | В | С | С | A | В | A | В | С | С | A | В | С | A | С |
|---|---|---|---|---|---|---|---|---|---|---|---|---|---|---|
| A | C | A | В | C | A | В | С | С | C | C | A | С | C | C |

The percentage of elements in this sample belonging to the category B is:

- (a) 30%
- (b) 20%
- (c) 50%
- (d) 40%

**51.** What is the number of squares in the following figure?



(a) 12

(b) 17

(c) 13

(d) None of these

**52.** A boy in rainy season while going to school takes one step forward but he has to take two steps backward. How can he reach the school?

(a) By using an umbrella

- (b) By means of a cycl