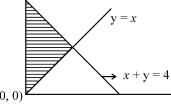

of edge 1 cm. How many cubes have no face painted?

(a) 8 (b) 64 (c) 16 (d) 24

67. A statement is given followed by two conclusions I & II. Decide which of the given conclusions follows logically from the given statement:

**Statement :** Fortune favours the brave.

**Conclusions :** I : Risks are necessary for success.

II: Cowards die many times before their death.

(a) Only I (b) Only II (c) Both I and II (d) Neither I nor II

**68.** If the budget of a country is presented as follows:



Then the angle for income tax on a pie-chart is:

(a)  $118.8^{\circ}$  (b)  $120^{\circ}$  (c)  $117.6^{\circ}$  (d)  $126^{\circ}$ 

**69.** Find the missing term in the following series:

1, 1, 3, 9, 6, 36, 10, 100, \_\_\_, 225
(a) 15 (b) 16 (c) 20 (d) 25

70. For the shaded region, given below,



Which of the following is correct?

(a)  $x \ge 0$ ,  $y \le x$  (b) x = 0,  $y \ge x$  (c)  $x \ge 0$ ,  $y \ge x$  (d) x > 0, y > x

| 63.        | निम्न  | लिखित शब्दों व       | न अंग्रेजी  | शब्दकोश में  | कौन सा क्रम  | है ?       |                         |          |                 |         |
|------------|--------|----------------------|-------------|--------------|--------------|------------|-------------------------|----------|-----------------|---------|
|            | (i)    |                      |             |              |              | -          |                         |          | (v) Telepar     | thy     |
|            |        | (i), (ii), (iii)     |             | *            | (t           |            | (iv), (iii), (i         |          |