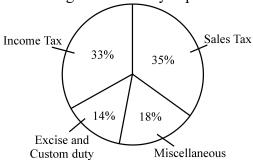

) 10 (d) 11

**65.** A man is facing South. He turns 135° in the anti-clockwise direction and then 180° in the clockwise direction. Which direction is he facing now?

(a) North-East(b) North-West(c) South-East(d) South-West66. A cube of edge 6 cm is painted on all faces of it. It is then cut into cubes of edge 1 cm. How many cubes have no face painted?

(a) 8 (b) 64 (c) 16 (d) 24

67. A statement is given followed by two conclusions I & II. Decide which of the given conclusions follows logically from the given statement:

**Statement :** Fortune favours the brave.

**Conclusions :** I : Risks are necessary for success.

II: Cowards die many times before their death.

(a) Only I (b) Only II (c) Both I and II (d) Neither I nor II

**68.** If the budget of a country is presented as follows:



Then the angle for income tax on a pie-chart is:

(a)  $118.8^{\circ}$  (b)  $120^{\circ}$  (c)  $117.6^{\circ}$  (d)  $126^{\circ}$ 

**69.** Find the missing term in the following series:

1, 1, 3, 9, 6, 36, 10, 100, \_\_\_, 225
(a) 15 (b) 16 (c) 20 (d) 25

70. For the shaded region, given below,



Which of the following is correct?

(a)  $x \ge 0$ ,  $y \le x$  (b) x = 0,  $y \ge x$  (c)  $x \ge 0$ ,  $y \ge x$  (d) x > 0, y > x

| 63.        | निम्न  | लिखित शब्दों व       | न अंग्रेजी  | शब्दकोश में  | कौन सा क्रम  | है ?       |                         |          |                 |         |
|------------|--------|----------------------|-------------|--------------|--------------|------------|-------------------------|----------|-----------------|---------|
|            | (i)